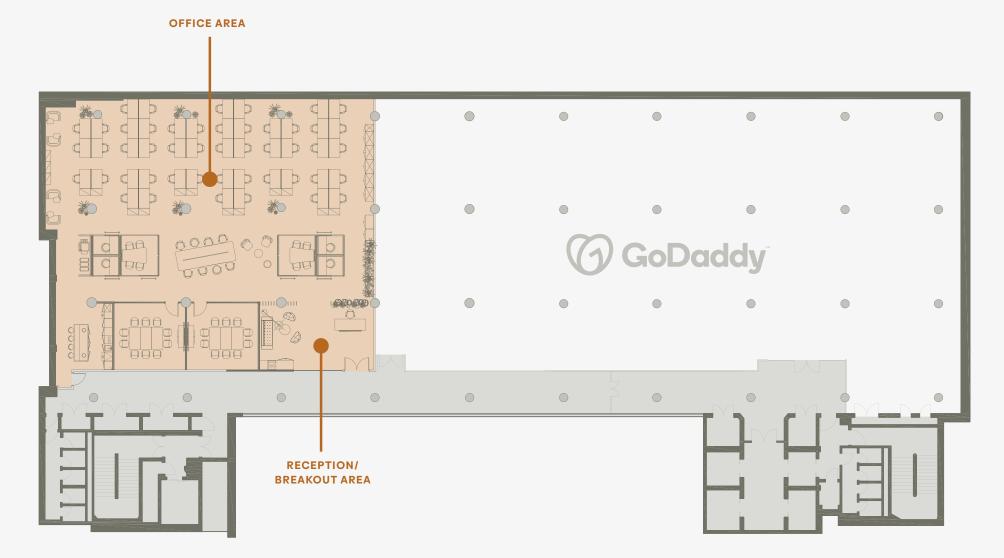

(nia)<br>2,793 | sq m (NIA)<br>259 |
|---------------|----------------------|-------------------|
| THIRD FLOOR   | 15,716               | 1,460             |
| FOURTH FLOOR  | 15,716               | 1,460             |
| FIFTH FLOOR   | 4,846                | 450               |
| SIXTH FLOOR** | 2,734                | 254               |
| TOTAL         | 41,805               | 3,883             |

\*FULLY FITTED AND READY TO OCCUPY \*\*WITH EXCLUSIVE ROOF TERRACE



### **FIRST FLOOR**

### AVAILABLE SPACE FULLY FITTED 2,793 SQ FT (259 SQ M)



### THIRD FLOOR

#### AVAILABLE SPACE 15,716 SQ FT (1460 SQ M)



### FOURTH FLOOR

#### AVAILABLE SPACE 15,716 SQ FT (1460 SQ M)



### FOURTHFLOOR











### FIFTH FLOOR

#### AVAILABLE SPACE 4,846 SQ FT (450 SQ M)

INDICATIVE SPACE PLAN



### SIXTH FLOOR

AVAILABLE SPACE

2,734 SQ FT (254 SQ M)

INDICATIVE SPACE PLAN



### ENQUIRE NOW AND BOOK YOUR SPACE VIEWING



**STUART CHAMBERS** T: 020 7075 2883 E: stuart.chambers@savills.com

#### TOM MELLOWS

T: 020 7409 8964 E: tmellows@savills.com



RICHARD ZOERS T: 020 3130 6414 E: rzoers@hanovergreen.co.uk

KEVIN HAWTHORN T: 0203 130 6404 E: khawthorn@hanovergreen.co.uk



THE OLD VINYL FACTORY BLYTH ROAD, HAYES LONDON UB3 1HA

#### SHIPPINGBUILDING.CO.UK

MISREPRESENTATIONS ACT 1967 & DECLARATION: The owner of this property does not make or give, and neither Savills or Hanover Green, nor their employees have authority to make or give, any representation or warranty whatever in relation to this property, or its plant, services or electrical equipment. The particulars are bel