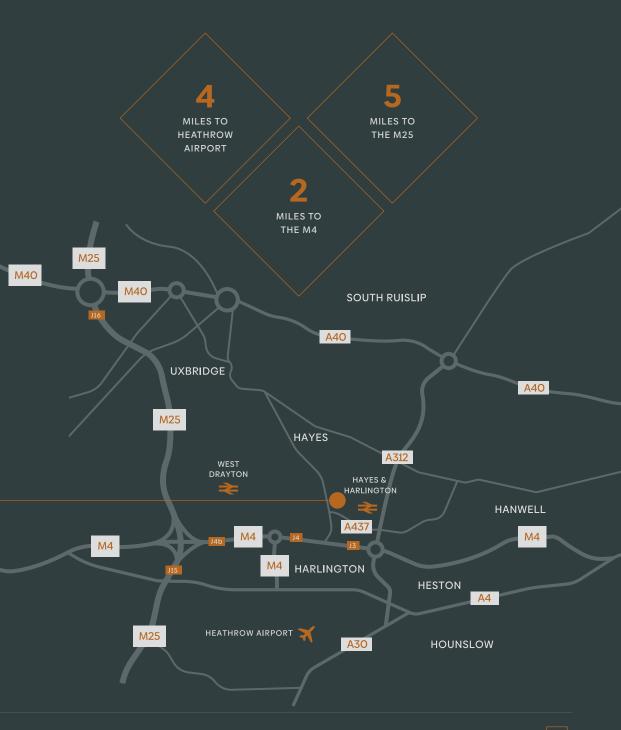

### **BY RAIL...**

Hayes & Harlington station is just a 5-minute walk from the Shipping Building, where you can catch a train to Paddington in just 17 minutes, and Heathrow in 10 minutes. When Crossrail arrives this year, you'll be able to reach Bond Street in just 20 minutes.

### BY ROAD...

The Shipping Building at The Old Vinyl Factory, is located on Blyth Road, Hayes and is conveniently situated on Junction 3 of the M4, a 10 minute drive from the M25 and 14 miles west of Central London. Hayes town centre is only half a mile away.