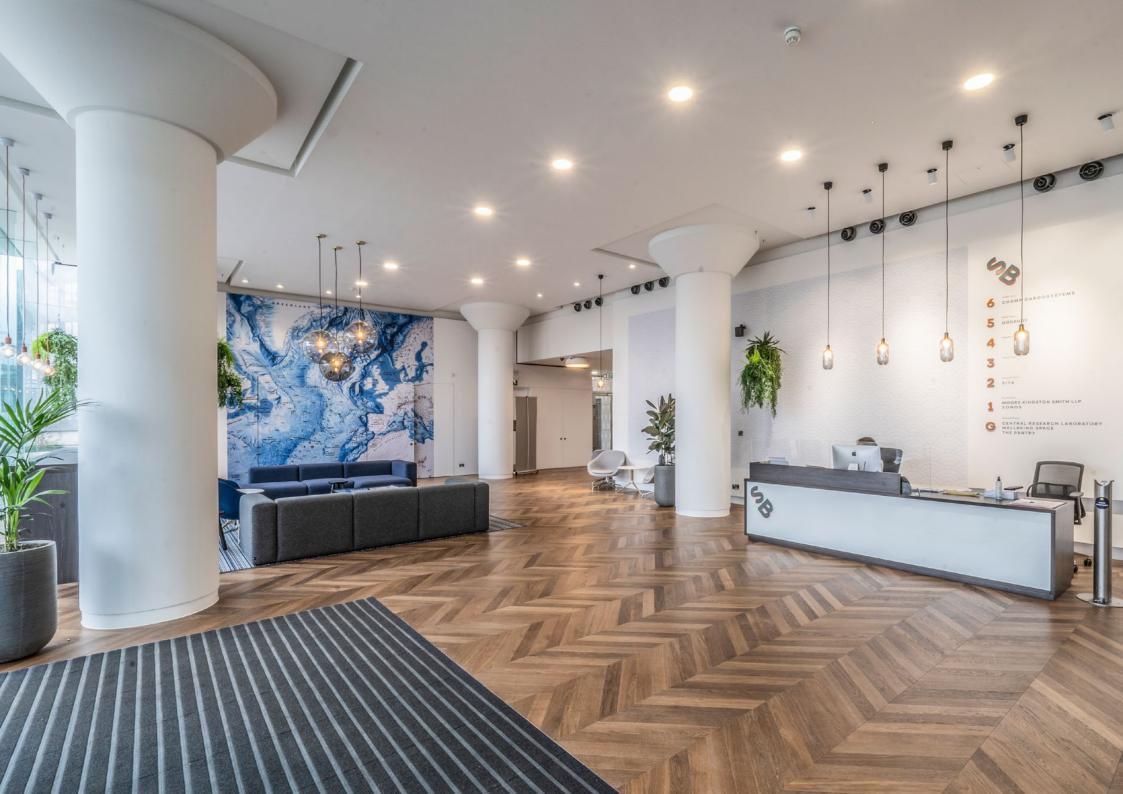

### OUR FACILITIES AMPLIFY YOUR WORKSPACE

Everything that your business needs is right here; from modern-style exposed services, newly refurbished on-site café, new shower and changing facilities, new wellness/ gym area and a fresh contemporary new main reception area that's manned day and night.

#### **OUR FACILITIES**

EXPOSED SERVICES & RAISED FLOORS - 3M+ FLOOR TO SERVICES NEW ENERGY EFFICIENT M&E THROUGHOUT

ON-SITE CAFE, BAR & RESTAURANT

BICYCLE HIRE AND STORAGE

24/7 SECURITY - MANNED RECEPTION AREA

MALE AND FEMALE WC AND SHOWER FACILITIES

EXCELLENT CAR PARKING

PROVISION 1:377 SQ FT