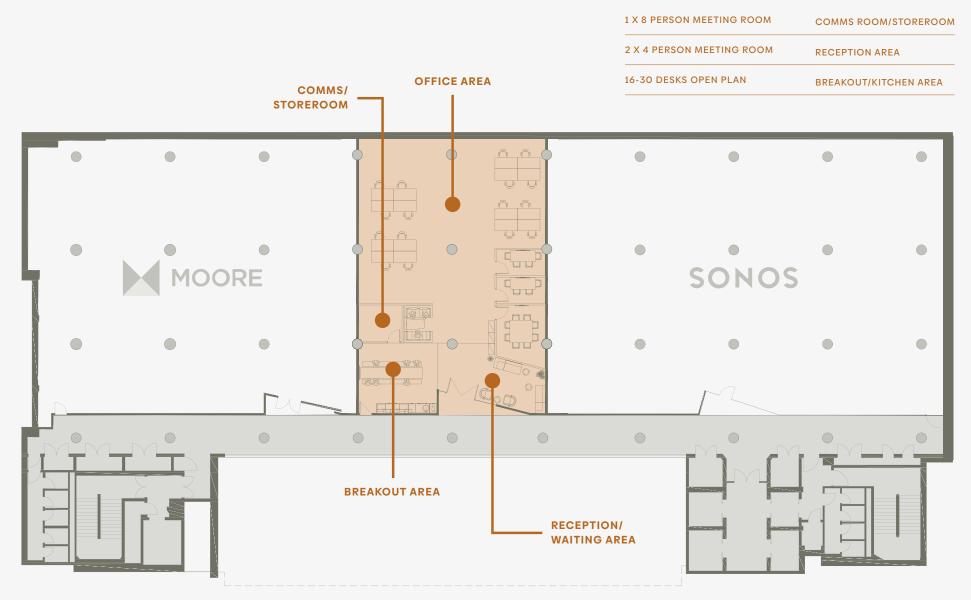

## READY FOR BUSINESS

2,734-41,805 SQ FT OF REFURBISHED OFFICE SPACE

### 2,734-41,805 SQ FT OF REFURBISHED OFFICE SPACE