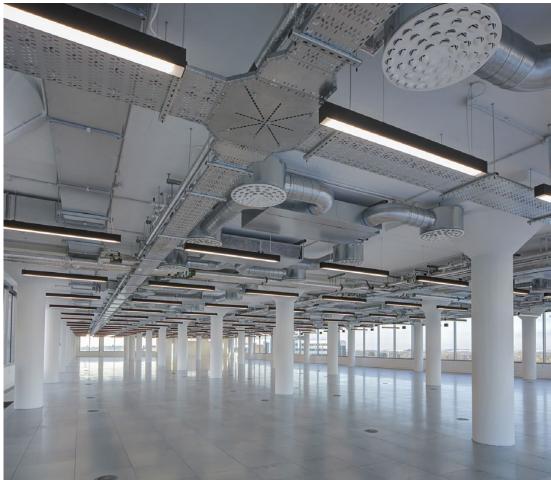

### OUR FACILITIES AMPLIFY YOUR WORKSPACE

Everything that your business needs is right here; from modern-style exposed services, newly refurbished on-site café, new shower and changing facilities, new wellness/ gym area and a fresh contemporary new main reception area that's manned day and night.

#### **OUR FACILITIES**

EXPOSED SERVICES & RAISED FLOORS - 3M+ FLOOR TO SERVICES NEW ENERGY EFFICIENT M&E THROUGHOUT

ON-SITE CAFE, BAR & RESTAURANT

BICYCLE HIRE AND STORAGE

24/7 SECURITY - MANNED RECEPTION AREA