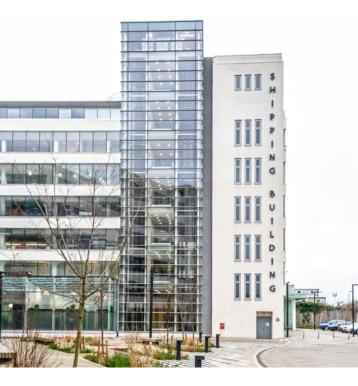

### SHIPPING BUILDING

THE OLD VINYL FACTORY BLYTH ROAD, HAYES LONDON UB3 1HA

### A BUILDING WITH A TRACK RECORD OF MAKING HISTORY

The Shipping Building, designed by Wallis, Gilbert and Partners, was originally used to store the vinyls produced by HMV prior to being dispatched. The property has now been refurbished and modernised to provide high-end office space and facilities for some of London's leading brands.