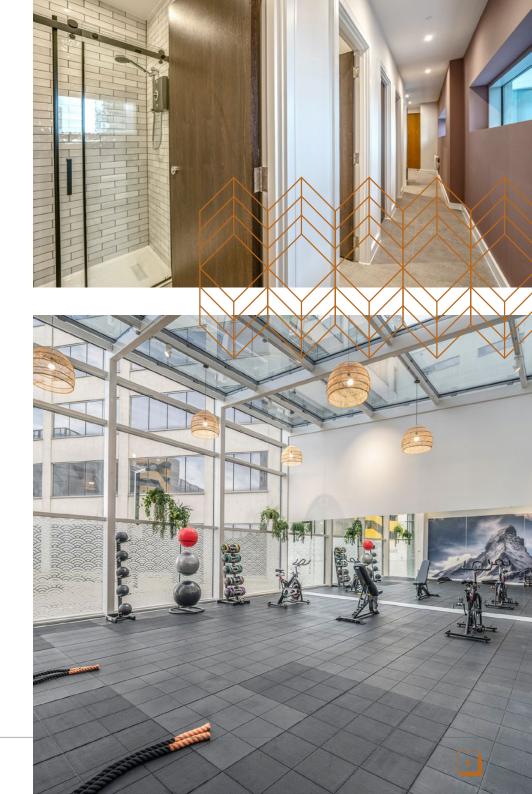

### OUR FACILITIES AMPLIFY YOUR WORKSPACE

Everything that your business needs is right here; from modern-style exposed services, newly refurbished on-site café, new shower and changing facilities, new wellness/ gym area and a fresh contemporary new main reception area that's manned day and night.

#### **OUR FACILITIES**

EXPOSED SERVICES & RAISED FLOORS - 3M+ FLOOR TO SERVICES NEW ENERGY EFFICIENT M&E THROUGHOUT

ON-SITE CAFE, BAR & RESTAURANT

BICYCLE HIRE AND STORAGE

24/7 SECURITY - MANNED RECEPTION AREA

MALE AND FEMALE WC AND SHOWER FACILITIES

EXCELLENT CAR PARKING

PROVISION 1:377 SQ FT