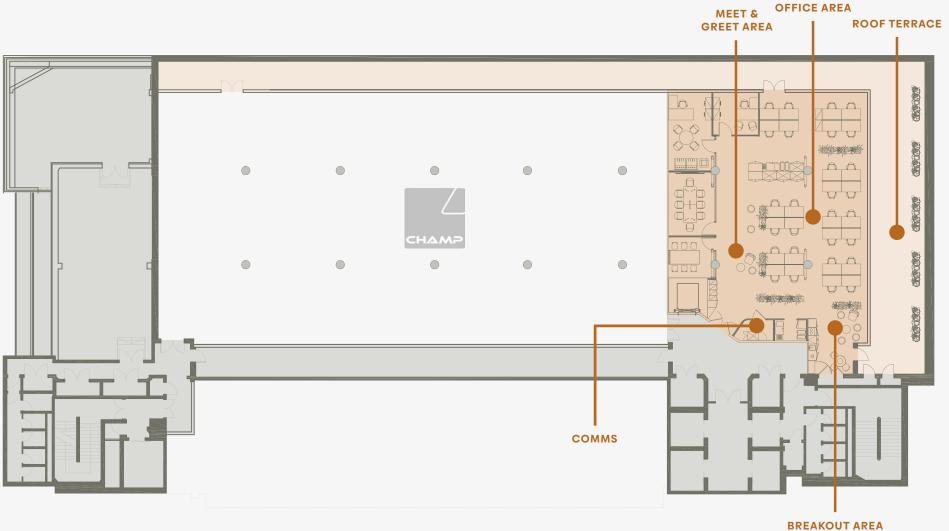

### FIFTH FLOOR

#### AVAILABLE SPACE 4,846 SQ FT (450 SQ M)

INDICATIVE SPACE PLAN