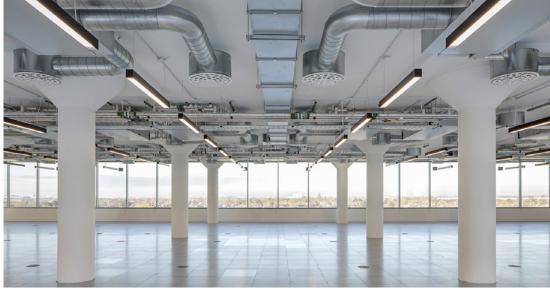

### OUR FACILITIES AMPLIFY YOUR WORKSPACE

Everything that your business needs is right here; from modern-style exposed services, newly refurbished on-site café, new shower and changing facilities, new wellness/ gym area and a fresh contemporary new main reception area that's manned day and night.

#### **OUR FACILITIES**

EXPOSED SERVICES & RAISED FLOORS - 3M+ FLOOR TO SERVICES NEW ENERGY EFFICIENT M&E THROUGHOUT

ON-SITE CAFE, BAR & RESTAURANT

BICYCLE HIRE AND STORAGE

24/7 SECURITY - MANNED RECEPTION AREA