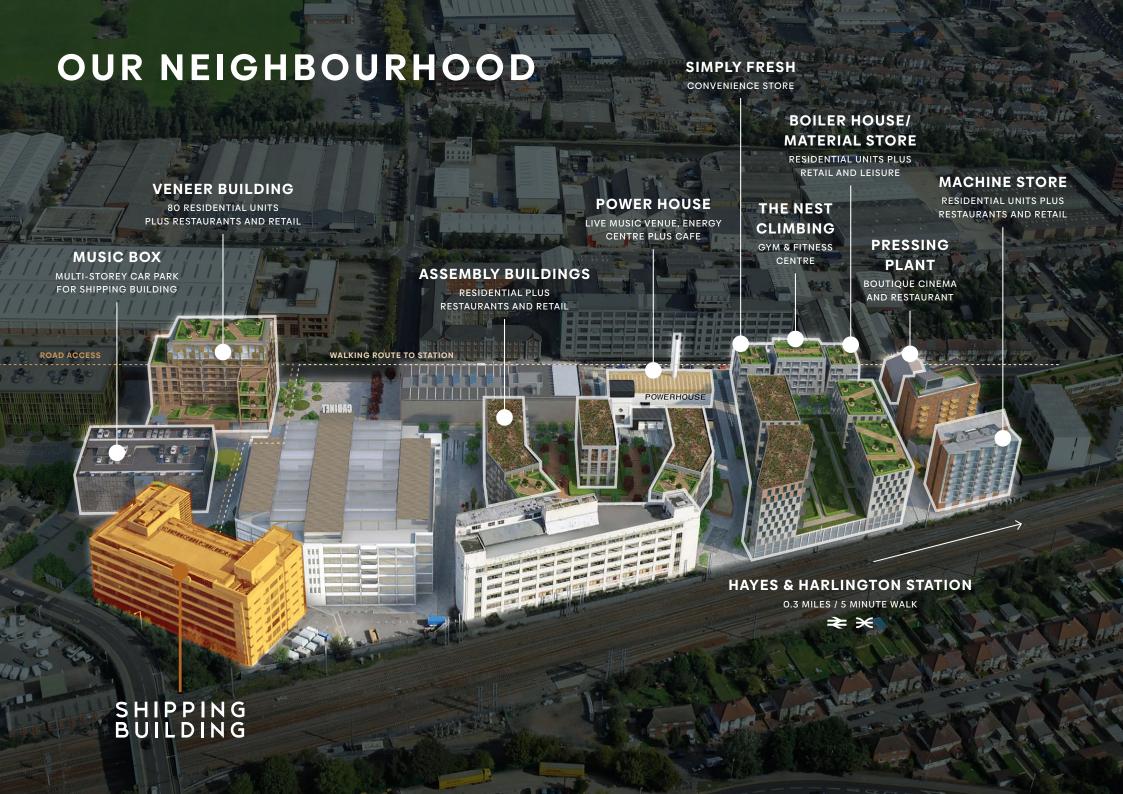

## **LOCAL AMENITIES**

#### HOTELS

- 1. Hyatt Place Hotel
- Mercure
- 3. StayCity ApartHotel
- 4. Premier Inn Heathrow M4
- 5. Premier Inn Hayes
- 6. Premier Inn Hyde Parl
- 7. Travelodge Stockley Park

#### **HEALTH & FITNESS**

- 8. David Lloyd
- 9. Puregyn
- 10. Energie Fitness Gym
- 11. The Nest Climbing Centre
- 12. Botwell Green Leisure Centre

#### **OUTDOOR. ACTIVE & ENTERTAINMENT**

- Lake Farm Country Park
- 14. Minet Country Park
- 15. Stockley Park Golf Club
- 16. The Beck Theatre
- 17. Grand Union Canal
- Goals Heathrow

#### RETAIL

- 19. Boots
- 20. Sainsbury's
- 21. Asda
- Welcome by Co-op
- 23. Tesco Express Haves
- 24. Tesco Extro
- 25. CostCo
- 26. Lidl

#### **FOOD & DRINK**

- 27. Borders Restaurant
- 28. Takaa Tak
- 29. Sipson Tandoori Restaurant
- 30. Mind, Belly, Soul
- 31. The Cajun Crab
- 32. Beefeater
- 33. B Town Café