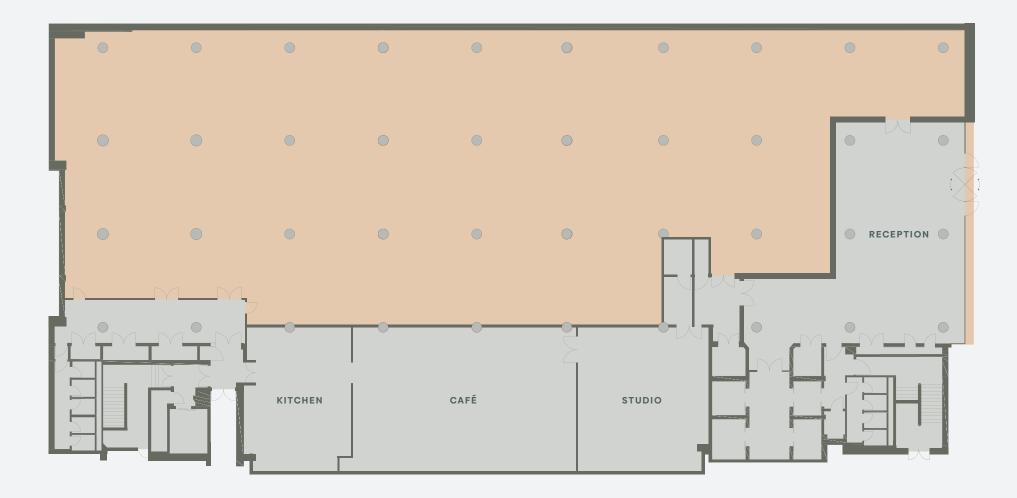

ble to reach Bond Street in just 20 minutes.



#### SHIPPING BUILDING



## BY ROAD...

The Shipping Building at The Old Vinyl Factory, is located on Blyth Road, Hayes and is conveniently situated on Junction 3 of the M4, a 10 minute drive from the M25 and 14 miles west of Central London. Hayes town centre is only half a mile away.







## 4,846 - 39,004 SQ FT OF REFURBISHED OFFICE SPACE

#### **AREA SCHEDULE**

|              | SQ FT (NIA) | SQ M (NIA) |
|--------------|-------------|------------|
| GROUND FLOOR | 12,247      | 1,137      |
| THIRD FLOOR  | 15,716      | 1,460      |
| FOURTH FLOOR | 6,195       | 575        |
| FIFTH FLOOR  | 4,846       | 450        |
| TOTAL        | 39,004      | 3,622      |



## **GROUND FLOOR**

## **AVAILABLE SPACE**12,247 SQ FT (1,137 SQ M)



#### **AVAILABLE SPACE** 15,716 SQ FT (1460 SQ M)

## THIRD FLOOR



## **FOURTH FLOOR**

### AVAILABLE SPACE















## FIFTH FLOOR

#### **AVAILABLE SPACE**

4,846 SQ FT (450 SQ M)

INDICATIVE SPACE PLAN



## ENQUIRE NOW AND BOOK YOUR SPACE VIEWING



#### STUART CHAMBERS

T: 020 7075 2883

E: stuart.chambers@savills.com

#### **FLORENCE HORNER**

T: 07870 999 255

E: florence.horner@savills.com



#### RICHARD ZOERS

T: 020 3130 6414

E: rzoers@hanovergreen.co.uk

#### **ANDY TUCKER**

T: 07721 260 545

E: atucker@hanovergreen.co.uk



THE OLD VINYL FACTORY
BLYTH ROAD, HAYES
LONDON UB3 1HA

SHIPPINGBUILDING.CO.UK

MISREPRESENTATIONS ACT 1967 & DECLARATION: The owner of this property does not make or give, and neither Savills or Hanover Green, nor their employees have authority