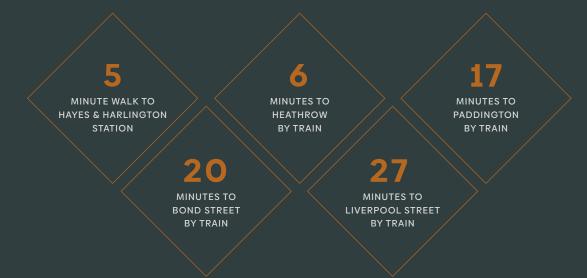

## **BY RAIL...**

Hayes & Harlington station is just a 5-minute walk from the Shipping Building, where you can catch a train to Paddington in just 17 minutes, and Heathrow in 10 minutes. When Crossrail arrives this year, you'll be able to reach Bond Street in just 20 minutes.