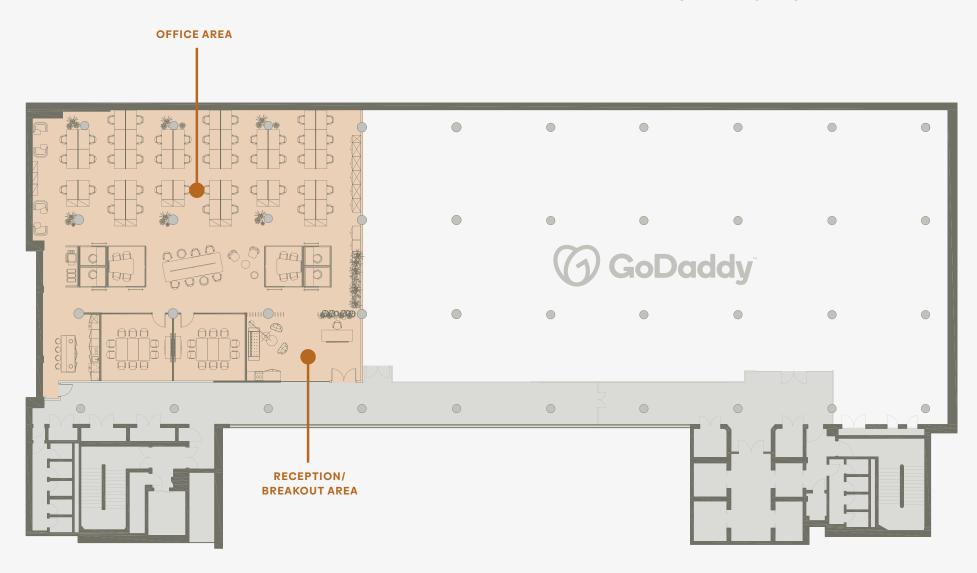

he M4, a 10 minute drive from the M25 and 14 miles west of Central London. Hayes town centre is only half a mile away.







## 4,846 - 39,004 SQ FT OF REFURBISHED OFFICE SPACE

#### **AREA SCHEDULE**

|              | SQ FT (NIA) | SQ M (NIA) |
|--------------|-------------|------------|
| GROUND FLOOR | 12,247      | 1,137      |
| THIRD FLOOR  | 15,716      | 1,460      |
| FOURTH FLOOR | 6,195       | 575        |
| FIFTH FLOOR  | 4,846       | 450        |
| TOTAL        | 39,004      | 3,622      |



## **GROUND FLOOR**

## **AVAILABLE SPACE**12,247 SQ FT (1,137 SQ M)



#### **AVAILABLE SPACE** 15,716 SQ FT (1460 SQ M)

## THIRD FLOOR



## **FOURTH FLOOR**

### AVAILABLE SPACE















## FIFTH FLOOR

#### **AVAILABLE SPACE**

4,846 SQ FT (450 SQ M)

INDICATIVE SPACE PLAN



## ENQUIRE NOW AND BOOK YOUR SPACE VIEWING



#### STUART CHAMBERS

T: 020 7075 2883

E: stuart.chambers@savills.com

#### **FLORENCE HORNER**

T: 07870 999 255

E: florence.horner@savills.com



#### RICHARD ZOERS

T: 020 3130 6414

E: rzoers@hanovergreen.co.uk

#### **ANDY TUCKER**

T: 07721 260 545

E: atucker@hanovergreen.co.uk



THE OLD VINYL FACTORY
BLYTH ROAD, HAYES
LONDON UB3 1HA

SHIPPINGBUILDING.CO.UK

MISREPRESENTATIONS ACT 1967 & DECLARATION: The owner of this property does not make or give, and neither Savills or Hanover Green, nor their employees have authority to make or give, any representation or warranty whatever in relation to this property, or its plant, services or electrical equipment. The particulars are believed to be correct and, where practical, reasonable step