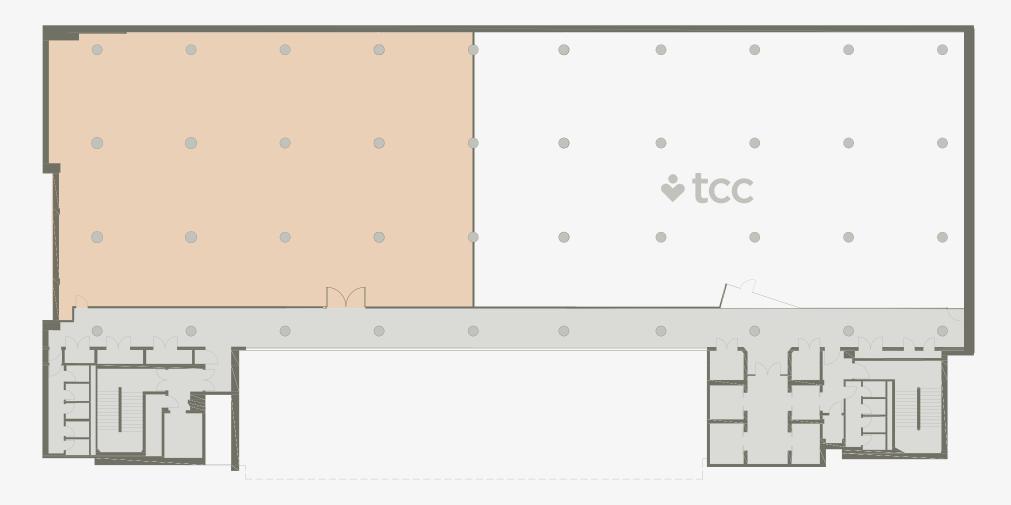

## **FOURTH FLOOR**

### AVAILABLE SPACE

## FIFTH FLOOR

#### **AVAILABLE SPACE**

4,846 SQ FT (450 SQ M)

INDICATIVE SPACE PLAN