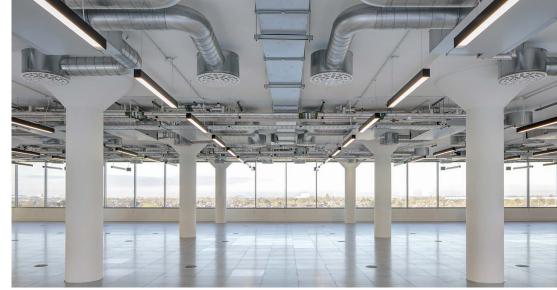

ld Vinyl Factory, is located on Blyth Road, Hayes and is conveniently situated on Junction 3 of the M4, a 10 minute drive from the M25 and 14 miles west of Central London. Hayes town centre is only half a mile away.







## 4,846 - 39,004 SQ FT OF REFURBISHED OFFICE SPACE

#### **AREA SCHEDULE**

|              | SQ FT (NIA) | SQ M (NIA) |
|--------------|-------------|------------|
| GROUND FLOOR | 12,247      | 1,137      |
| THIRD FLOOR  | 15,716      | 1,460      |
| FOURTH FLOOR | 6,195       | 575        |
| FIFTH FLOOR  | 4,846       | 450        |
| TOTAL        | 39,004      | 3,622      |



## **GROUND FLOOR**

## **AVAILABLE SPACE**12,247 SQ FT (1,137 SQ M)



#### **AVAILABLE SPACE** 15,716 SQ FT (1460 SQ M)

## THIRD FLOOR



## **FOURTH FLOOR**

### AVAILABLE SPACE















## FIFTH FLOOR

#### **AVAILABLE SPACE**

4,846 SQ FT (450 SQ M)

INDICATIVE SPACE PLAN



## ENQUIRE NOW AND BOOK YOUR SPACE VIEWING



#### STUART CHAMBERS

T: 020 7075 2883

E: stuart.chambers@savills.com

#### **FLORENCE HORNER**

T: 07870 999 255

E: florence.horner@savills.com



#### RICHARD ZOERS

T: 020 3130 6414

E: rzoers@hanovergreen.co.uk

#### **ANDY TUCKER**

T: 07721 260 545

E: atucker@hanovergreen.co.uk



THE OLD VINYL FACTORY
BLYTH ROAD, HAYES
LONDON UB3 1HA

SHIPPINGBUILDING.CO.UK

MISREPRESENTATIONS ACT 1967 & DECLARATION: The owner of this property does not make or give, and neither Savills or Hanover Green, nor their employees have authority to make or give, any representation or warranty whatever in relation to this property, or its plant, services or elect