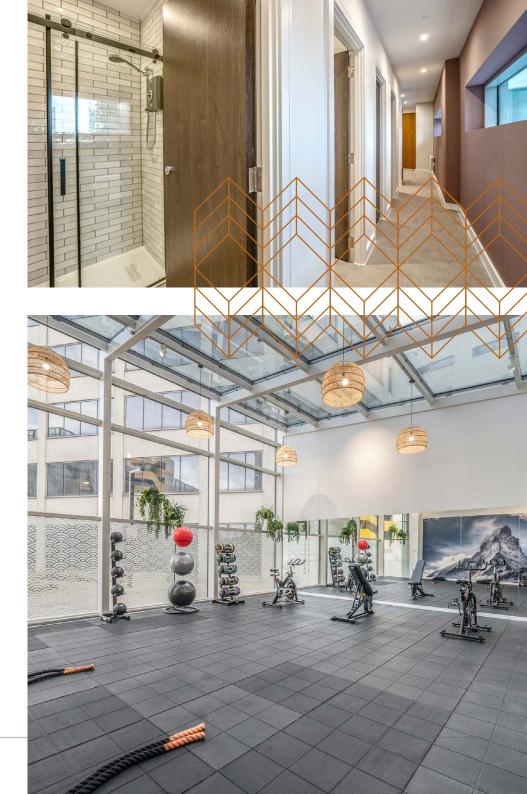

## OUR FACILITIES AMPLIFY YOUR WORKSPACE

Everything that your business needs is right here; from modern-style exposed services, newly refurbished on-site café, new shower and changing facilities, new wellness/gym area and a fresh contemporary new main reception area that's manned day and night.

#### **OUR FACILITIES**

EXPOSED SERVICES & RAISED FLOORS - 3M+ FLOOR TO SERVICES

NEW GYM, EXERCISE CLASS & WELLNESS SUITE

NEW ENERGY EFFICIENT M&E THROUGHOUT

EXCELLENT CAR PARKING PROVISION 1:377 SQ FT

ON-SITE CAFE, BAR & RESTAURANT

BICYCLE HIRE AND STORAGE

24/7 SECURITY - MANNED RECEPTION AREA

MALE AND FEMALE WC AND SHOWER FACILITIES