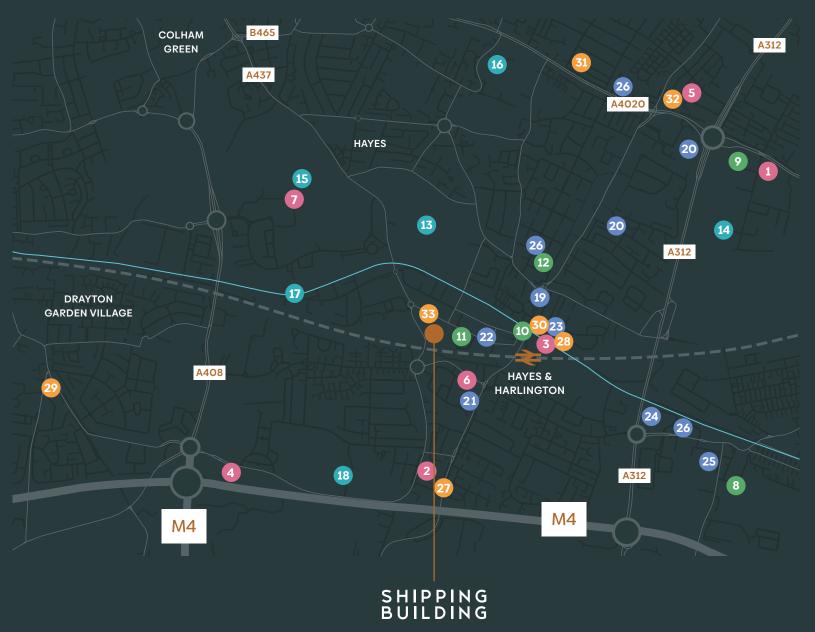

## **LOCAL AMENITIES**

#### HOTELS

- 1. Hyatt Place Hotel
- Mercure
- 3. StayCity ApartHotel
- 4. Premier Inn Heathrow M4
- 5. Premier Inn Hayes
- 6. Premier Inn Hyde Parl
- 7. Travelodge Stockley Park

#### **HEALTH & FITNESS**

- 8. David Lloyd
- 9. Puregyn
- 10. Energie Fitness Gym
- 11. The Nest Climbing Centre
- 12. Botwell Green Leisure Centre

#### **OUTDOOR. ACTIVE & ENTERTAINMENT**

- Lake Farm Country Park
- 14. Minet Country Park
- 15. Stockley Park Golf Club
- 16. The Beck Theatre
- 17. Grand Union Canal
- Goals Heathrow

#### RETAIL

- 19. Boots
- 20. Sainsbury's
- 21. Asda
- Welcome by Co-op
- 23. Tesco Express Haves
- 24. Tesco Extro
- 25. CostCo
- 26. Lidl

#### **FOOD & DRINK**

- 27. Borders Restaurant
- 28. Takaa Tak
- 29. Sipson Tandoori Restaurant
- 30. Mind, Belly, Soul
- 31. The Cajun Crab
- 32. Beefeater
- 33. B Town Café