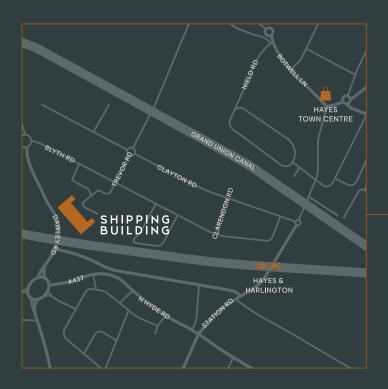

## **BY RAIL...**

Hayes & Harlington station is just a 5-minute walk from the Shipping Building, where you can catch a train to Paddington in just 17 minutes, and Heathrow in 10 minutes. When Crossrail arrives this year, you'll be able to reach Bond Street in just 20 minutes.

## BY ROAD...

The Shipping Building at The Old Vinyl Factory, is located on Blyth Road, Hayes and is conveniently situated on Junction 3 of the M4, a 10 minute drive from the M25 and 14 miles west of Central London. Hayes town centre is only half a mile away.