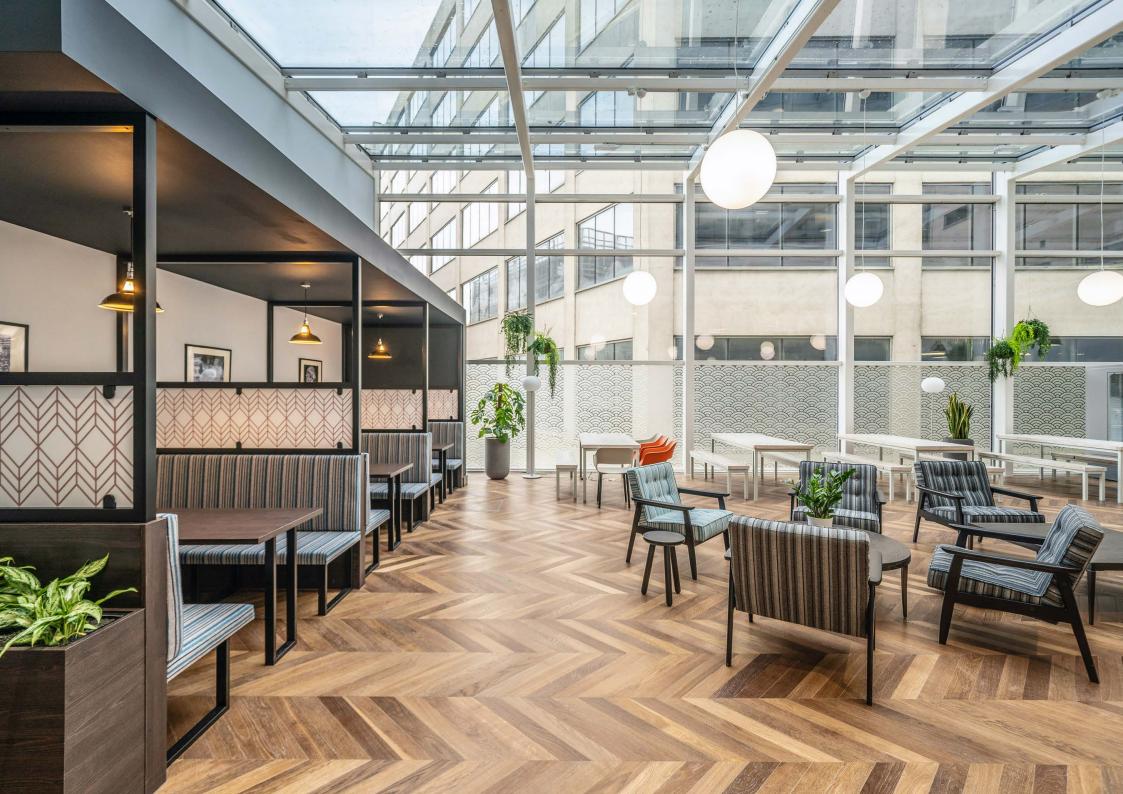

## OUR FACILITIES AMPLIFY YOUR WORKSPACE

Everything that your business needs is right here; from modern-style exposed services, newly refurbished on-site café, new shower and changing facilities, new wellness/gym area and a fresh contemporary new main reception area that's manned day and night.

#### **OUR FACILITIES**

EXPOSED SERVICES & RAISED FLOORS - 3M+ FLOOR TO SERVICES

NEW GYM, EXERCISE CLASS & WELLNESS SUITE

NEW ENERGY EFFICIENT M&E THROUGHOUT

EXCELLENT CAR PARKING PROVISION 1:377 SQ FT

ON-SITE CAFE, BAR & RESTAURANT

BICYCLE HIRE AND STORAGE

24/7 SECURITY - MANNED RECEPTION AREA

MALE AND FEMALE WC AND SHOWER FACILITIES