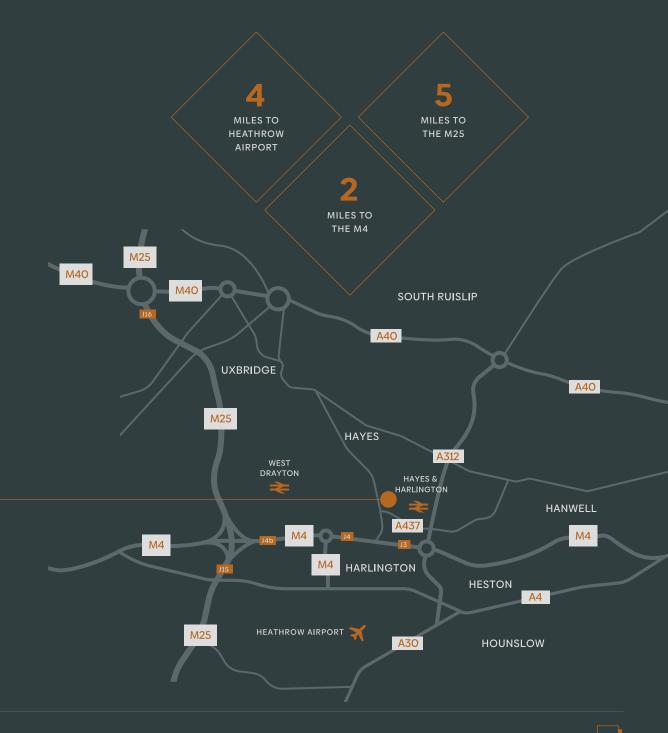

## BY ROAD...

The Shipping Building at The Old Vinyl Factory, is located on Blyth Road, Hayes and is conveniently situated on Junction 3 of the M4, a 10 minute drive from the M25 and 14 miles west of Central London. Hayes town centre is only half a mile away.