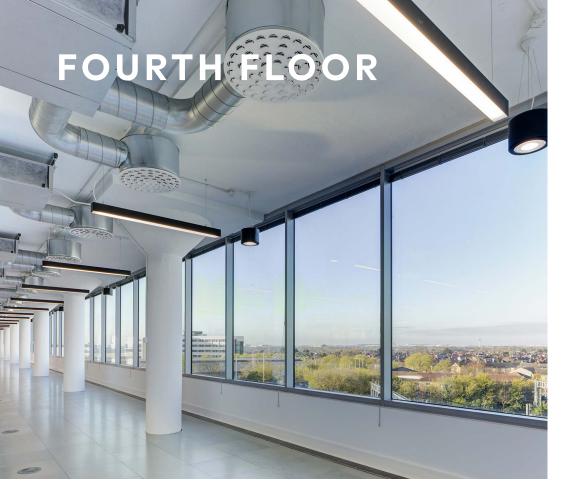

Old Vinyl Factory, is located on Blyth Road, Hayes and is conveniently situated on Junction 3 of the M4, a 10 minute drive from the M25 and 14 miles west of Central London. Hayes town centre is only half a mile away.







## 4,846 - 39,004 SQ FT OF REFURBISHED OFFICE SPACE

#### **AREA SCHEDULE**

|              | SQ FT (NIA) | SQ M (NIA) |
|--------------|-------------|------------|
| GROUND FLOOR | 12,247      | 1,137      |
| THIRD FLOOR  | 15,716      | 1,460      |
| FOURTH FLOOR | 6,195       | 575        |
| FIFTH FLOOR  | 4,846       | 450        |
| TOTAL        | 39,004      | 3,622      |



## **GROUND FLOOR**

## **AVAILABLE SPACE**12,247 SQ FT (1,137 SQ M)



#### **AVAILABLE SPACE** 15,716 SQ FT (1460 SQ M)

## THIRD FLOOR



## **FOURTH FLOOR**

### AVAILABLE SPACE















## FIFTH FLOOR

#### **AVAILABLE SPACE**

4,846 SQ FT (450 SQ M)

INDICATIVE SPACE PLAN



## ENQUIRE NOW AND BOOK YOUR SPACE VIEWING



#### STUART CHAMBERS

T: 020 7075 2883

E: stuart.chambers@savills.com

#### **FLORENCE HORNER**

T: 07870 999 255

E: florence.horner@savills.com



#### RICHARD ZOERS

T: 020 3130 6414

E: rzoers@hanovergreen.co.uk

#### **ANDY TUCKER**

T: 07721 260 545

E: atucker@hanovergreen.co.uk



THE OLD VINYL FACTORY
BLYTH ROAD, HAYES
LONDON UB3 1HA

SHIPPINGBUILDING.CO.UK

MISREPRESENTATIONS ACT 1967 & DECLARATION: The owner of this property does not make or give, and neither Savills or Hanover Green, nor their employees have authority to make or give, any representation or warranty whatever in relation to this property, or its plant, services or ele