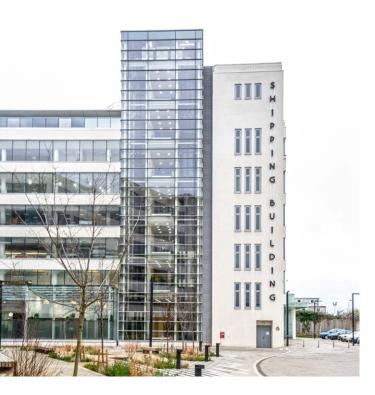

## SHIPPING BUILDING

# A BUILDING WITH A TRACK RECORD OF MAKING HISTORY

The Shipping Building, designed by Wallis, Gilbert and Partners, was originally used to store the vinyls produced by HMV prior to being dispatched. The property has now been refurbished and modernised to provide high-end office space and facilities for some of London's leading brands.