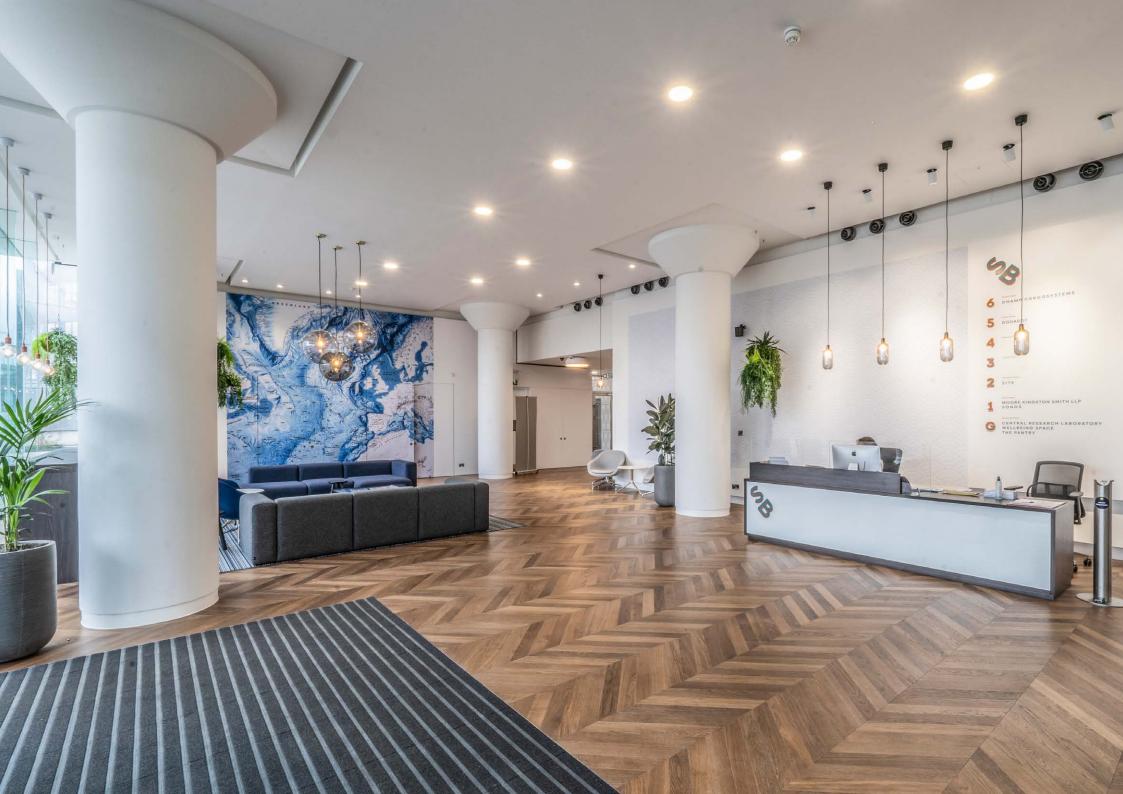

## OUR FACILITIES AMPLIFY YOUR WORKSPACE

Everything that your business needs is right here; from modern-style exposed services, newly refurbished on-site café, new shower and changing facilities, new wellness/gym area and a fresh contemporary new main reception area that's manned day and night.

#### **OUR FACILITIES**

EXPOSED SERVICES & RAISED FLOORS - 3M+ FLOOR TO SERVICES

NEW GYM, EXERCISE CLASS & WELLNESS SUITE

NEW ENERGY EFFICIENT M&E THROUGHOUT

EXCELLENT CAR PARKING PROVISION 1:377 SQ FT

ON-SITE CAFE, BAR & RESTAURANT

BICYCLE HIRE AND STORAGE

24/7 SECURITY - MANNED RECEPTION AREA

MALE AND FEMALE WC AND SHOWER FACILITIES