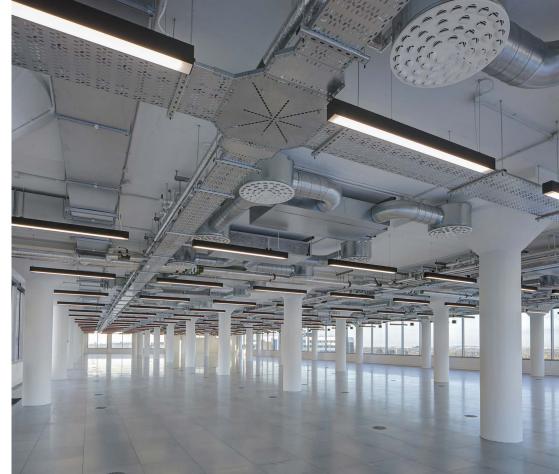

Vinyl Factory, is located on Blyth Road, Hayes and is conveniently situated on Junction 3 of the M4, a 10 minute drive from the M25 and 14 miles west of Central London. Hayes town centre is only half a mile away.







## 4,846 - 39,004 SQ FT OF REFURBISHED OFFICE SPACE

#### **AREA SCHEDULE**

|              | SQ FT (NIA) | SQ M (NIA) |
|--------------|-------------|------------|
| GROUND FLOOR | 12,247      | 1,137      |
| THIRD FLOOR  | 15,716      | 1,460      |
| FOURTH FLOOR | 6,195       | 575        |
| FIFTH FLOOR  | 4,846       | 450        |
| TOTAL        | 39,004      | 3,622      |



## **GROUND FLOOR**

## **AVAILABLE SPACE**12,247 SQ FT (1,137 SQ M)



#### **AVAILABLE SPACE** 15,716 SQ FT (1460 SQ M)

## THIRD FLOOR



## **FOURTH FLOOR**

### AVAILABLE SPACE















## FIFTH FLOOR

#### **AVAILABLE SPACE**

4,846 SQ FT (450 SQ M)

INDICATIVE SPACE PLAN



## ENQUIRE NOW AND BOOK YOUR SPACE VIEWING



#### STUART CHAMBERS

T: 020 7075 2883

E: stuart.chambers@savills.com

#### **FLORENCE HORNER**

T: 07870 999 255

E: florence.horner@savills.com



#### RICHARD ZOERS

T: 020 3130 6414

E: rzoers@hanovergreen.co.uk

#### **ANDY TUCKER**

T: 07721 260 545

E: atucker@hanovergreen.co.uk



THE OLD VINYL FACTORY
BLYTH ROAD, HAYES
LONDON UB3 1HA

SHIPPINGBUILDING.CO.UK

MISREPRESENTATIONS ACT 1967 & DECLARATION: The owner of this property does not make or give, and neither Savills or Hanover Green, nor their employees have authority to make or give, any representation or warranty whatever in relation to this property, or its plant, services or electri