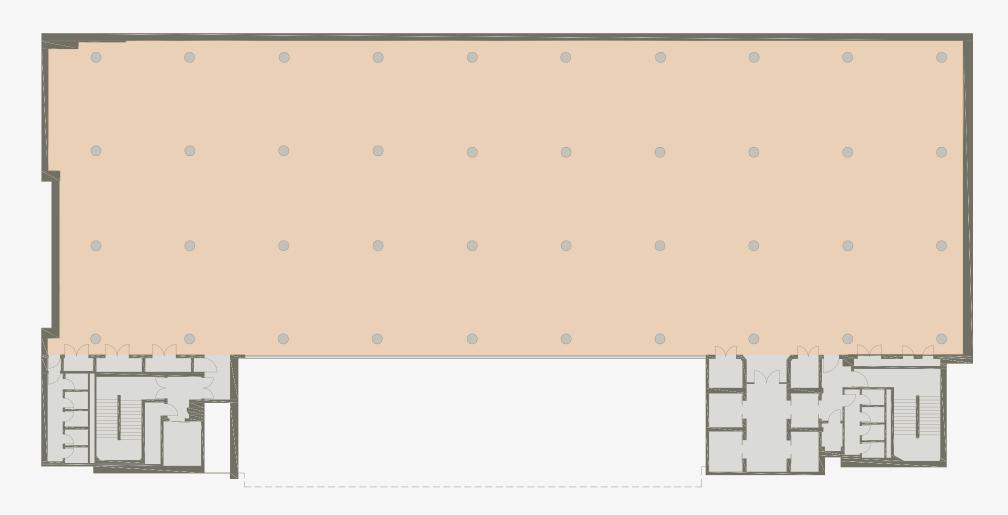

G



## BY ROAD...

The Shipping Building at The Old Vinyl Factory, is located on Blyth Road, Hayes and is conveniently situated on Junction 3 of the M4, a 10 minute drive from the M25 and 14 miles west of Central London. Hayes town centre is only half a mile away.







## 4,846 - 39,004 SQ FT OF REFURBISHED OFFICE SPACE

#### **AREA SCHEDULE**

|              | SQ FT (NIA) | SQ M (NIA) |
|--------------|-------------|------------|
| GROUND FLOOR | 12,247      | 1,137      |
| THIRD FLOOR  | 15,716      | 1,460      |
| FOURTH FLOOR | 6,195       | 575        |
| FIFTH FLOOR  | 4,846       | 450        |
| TOTAL        | 39,004      | 3,622      |



## **GROUND FLOOR**

## **AVAILABLE SPACE**12,247 SQ FT (1,137 SQ M)



#### **AVAILABLE SPACE** 15,716 SQ FT (1460 SQ M)

## THIRD FLOOR



## **FOURTH FLOOR**

### AVAILABLE SPACE















## FIFTH FLOOR

#### **AVAILABLE SPACE**

4,846 SQ FT (450 SQ M)

INDICATIVE SPACE PLAN



## ENQUIRE NOW AND BOOK YOUR SPACE VIEWING



#### STUART CHAMBERS

T: 020 7075 2883

E: stuart.chambers@savills.com

#### **FLORENCE HORNER**

T: 07870 999 255

E: florence.horner@savills.com



#### RICHARD ZOERS

T: 020 3130 6414

E: rzoers@hanovergreen.co.uk

#### **ANDY TUCKER**

T: 07721 260 545

E: atucker@hanovergreen.co.uk



THE OLD VINYL FACTORY
BLYTH ROAD, HAYES
LONDON UB3 1HA

SHIPPINGBUILDING.CO.UK

MISREPRESENTATIONS ACT 1967 & DECLARATION: The owner of this property does not make or give, and neither Savills or Hanover Green, nor their employees have authority to make or give, any representation or warranty whatever in relation