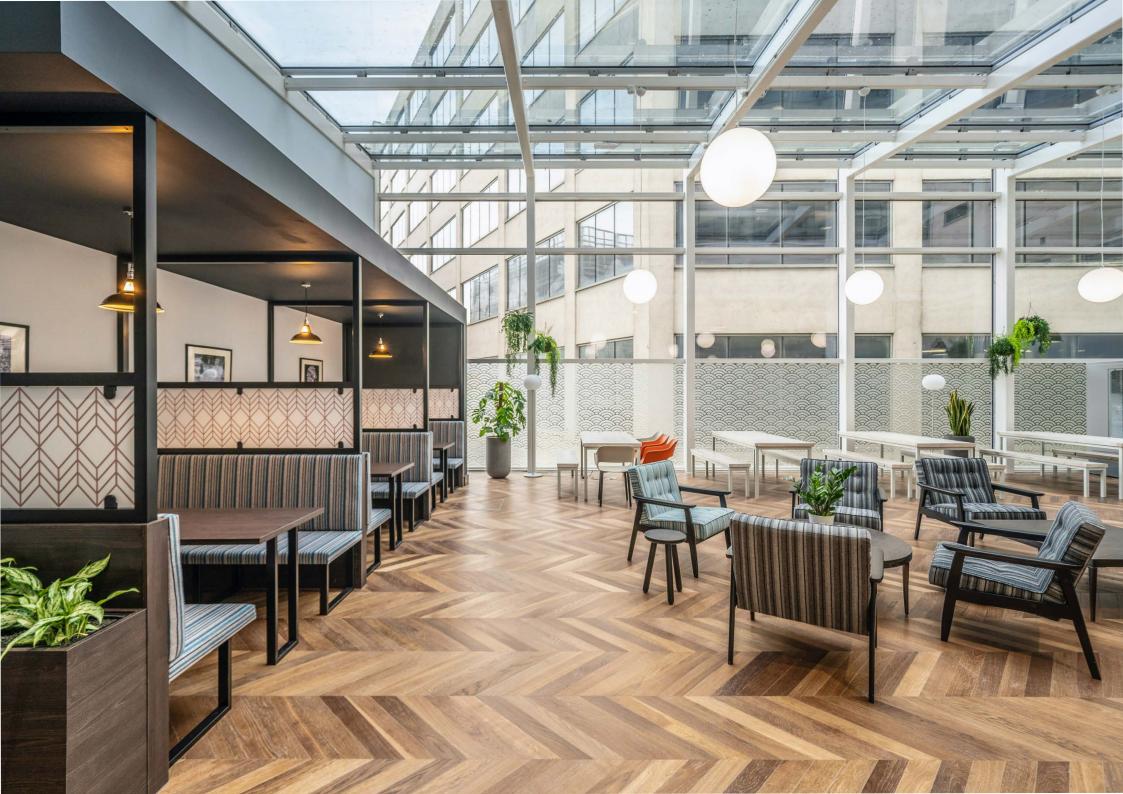

## OUR FACILITIES AMPLIFY YOUR WORKSPACE

Everything that your business needs is right here; from modern-style exposed services, an on-site café/break out area, new shower and changing facilities, new wellness/gym area and a fresh contemporary new main reception area that's manned day and night.

#### **OUR FACILITIES**

EXPOSED SERVICES &
RAISED FLOORS - 3M+ FLOOR
TO SERVICES

NEW GYM, EXERCISE CLASS & WELLNESS SUITE

NEW ENERGY EFFICIENT M&E THROUGHOUT

EXCELLENT CAR PARKING PROVISION 1:377 SQ FT

ON-SITE CAFE, BAR & RESTAURANT