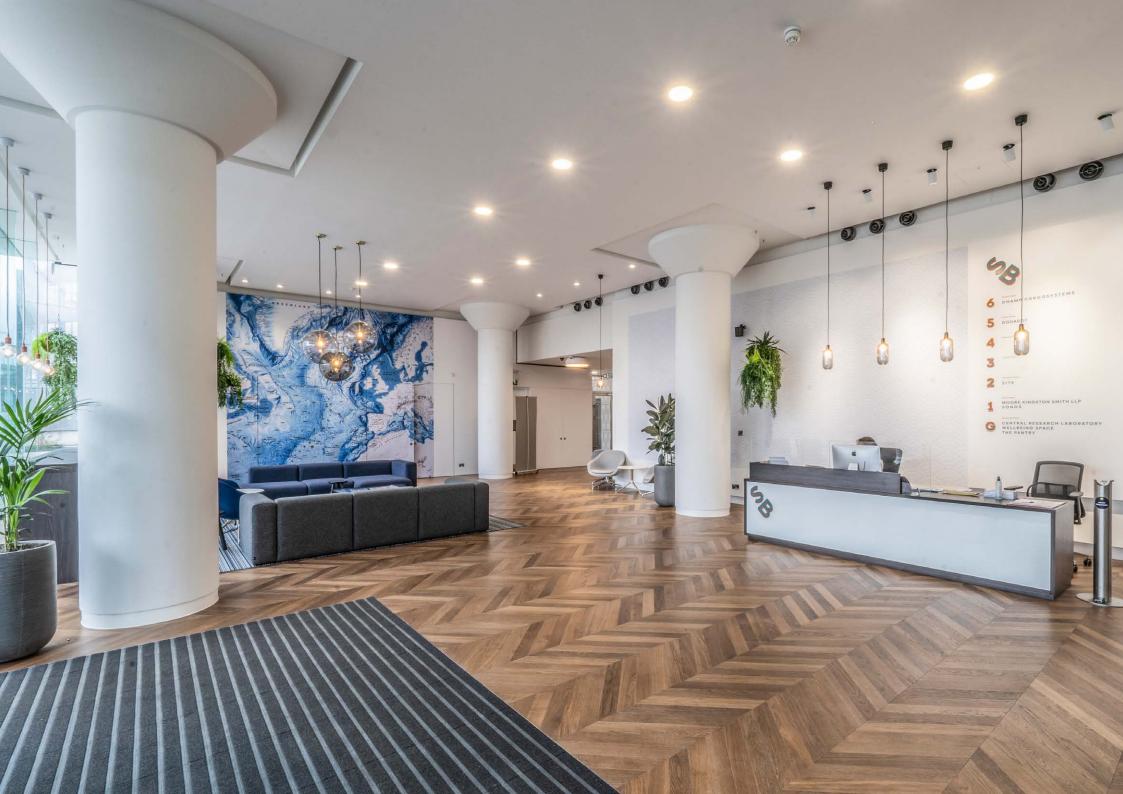

## OUR FACILITIES AMPLIFY YOUR WORKSPACE

Everything that your business needs is right here; from modern-style exposed services, an on-site café/break out area, new shower and changing facilities, new wellness/gym area and a fresh contemporary new main reception area that's manned day and night.

#### **OUR FACILITIES**

EXPOSED SERVICES &
RAISED FLOORS - 3M+ FLOOR
TO SERVICES

NEW GYM, EXERCISE CLASS & WELLNESS SUITE

NEW ENERGY EFFICIENT M&E THROUGHOUT

EXCELLENT CAR PARKING PROVISION 1:377 SQ FT

ON-SITE CAFE, BAR & RESTAURANT

BICYCLE HIRE AND STORAGE

24/7 SECURITY - MANNED RECEPTION AREA

MALE AND FEMALE WC AND SHOWER FACILITIES