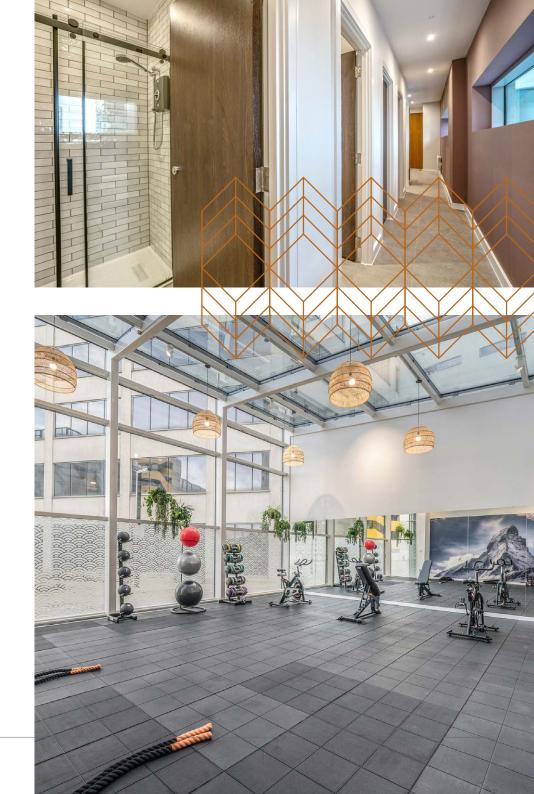

## OUR FACILITIES AMPLIFY YOUR WORKSPACE

Everything that your business needs is right here; from modern-style exposed services, an on-site café/break out area, new shower and changing facilities, new wellness/gym area and a fresh contemporary new main reception area that's manned day and night.

#### **OUR FACILITIES**

EXPOSED SERVICES &
RAISED FLOORS - 3M+ FLOOR
TO SERVICES

NEW GYM, EXERCISE CLASS & WELLNESS SUITE

NEW ENERGY EFFICIENT M&E THROUGHOUT

EXCELLENT CAR PARKING PROVISION 1:377 SQ FT

ON-SITE CAFE, BAR & RESTAURANT

BICYCLE HIRE AND STORAGE

24/7 SECURITY - MANNED RECEPTION AREA

MALE AND FEMALE WC AND SHOWER FACILITIES