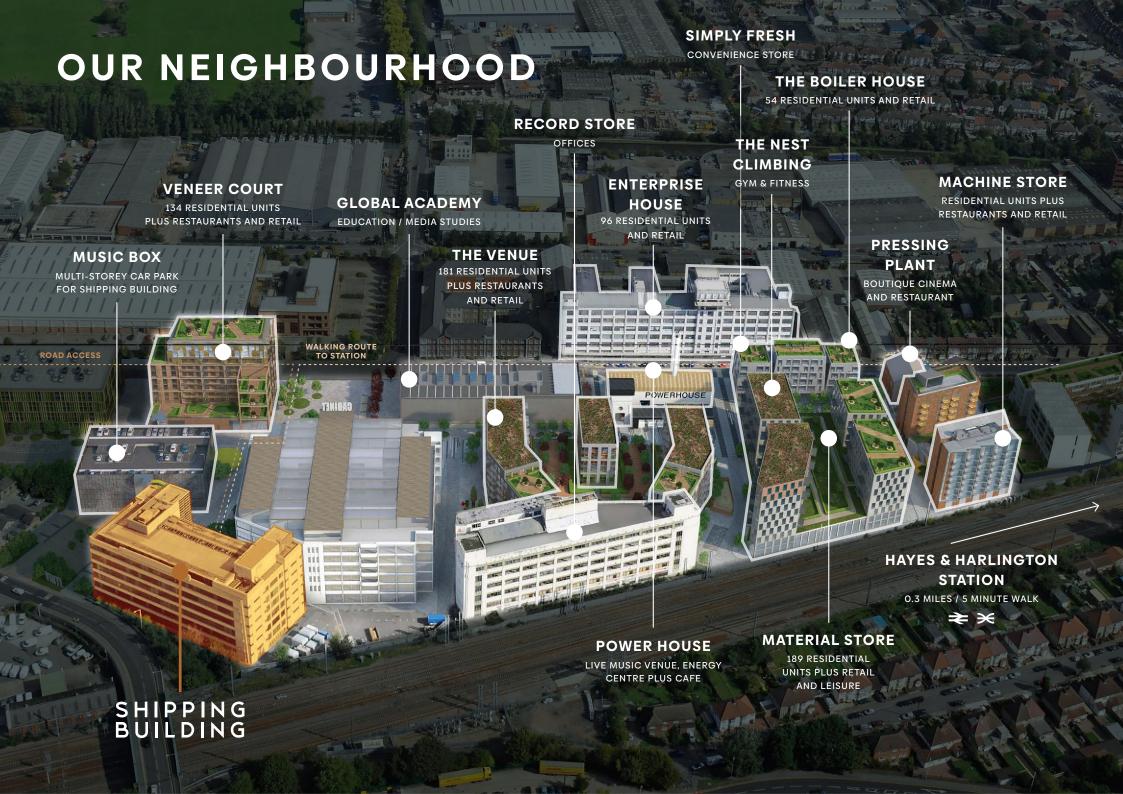

## **LOCAL AMENITIES**

#### HOTELS

- 1. Hyatt Place Hotel
- Mercure
- 3. StayCity ApartHotel
- 4. Premier Inn Heathrow M4
- 5. Premier Inn Hayes
- 6. Premier Inn Hyde Park
- 7. Travelodge Stockley Park

#### **HEALTH & FITNESS**

- 8. David Lloyd
- 9. Puregyn
- 10. Energie Fitness Gym
- 11. The Nest Climbing Centre
- 12. Botwell Green Leisure Centre

#### **OUTDOOR. ACTIVE & ENTERTAINMENT**

- Lake Farm Country Park
- 14. Minet Country Park
- 15. Stockley Park Golf Club
- .6. The Beck Theatre
- 17. Grand Union Canal
- Goals Heathrow

#### RETAIL

- 19. Boots
- 20. Sainsbury's
- 21. Asda
- 22 Welcome by Co-on
- 23. Tesco Express Haves
- 24. Tesco Extro
- 25. CostCo
- 26. Lidl

#### **FOOD & DRINK**

- 27. Borders Restaurant
- 28. Takaa Tak
- 29. Sipson Tandoori Restaurant
- 30. Mind, Belly, Soul
- 31. The Cajun Crab
- 32. Beefeater
- 33. B Town Café