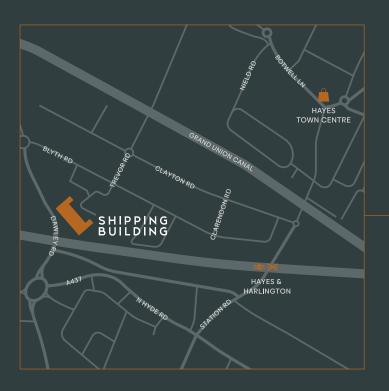

## BY ROAD...

The Shipping Building at The Old Vinyl Factory, is located on Blyth Road, Hayes and is conveniently situated on Junction 3 of the M4, a 10 minute drive from the M25 and 14 miles west of Central London. Hayes town centre is only half a mile away.