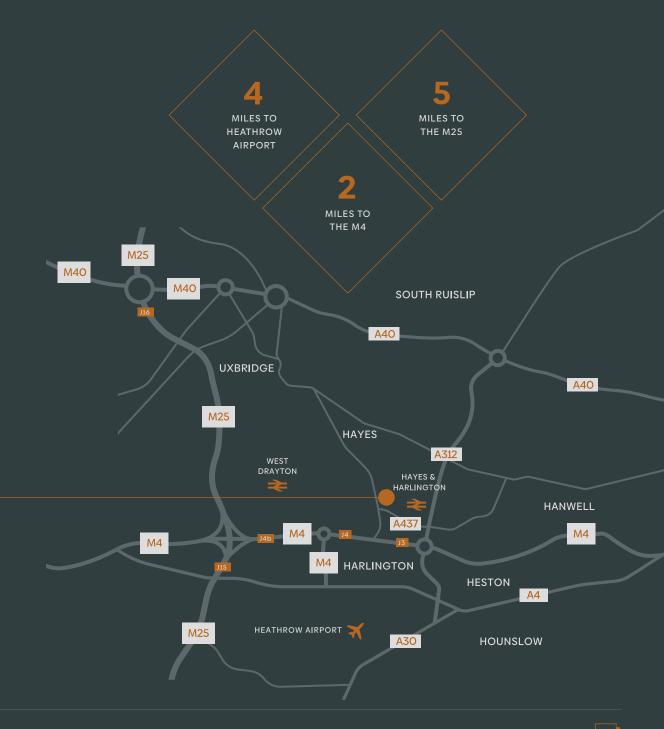

## BY ROAD...

The Shipping Building at The Old Vinyl Factory, is located on Blyth Road, Hayes and is conveniently situated on Junction 3 of the M4, a 10 minute drive from the M25 and 14 miles west of Central London. Hayes town centre is only half a mile away.