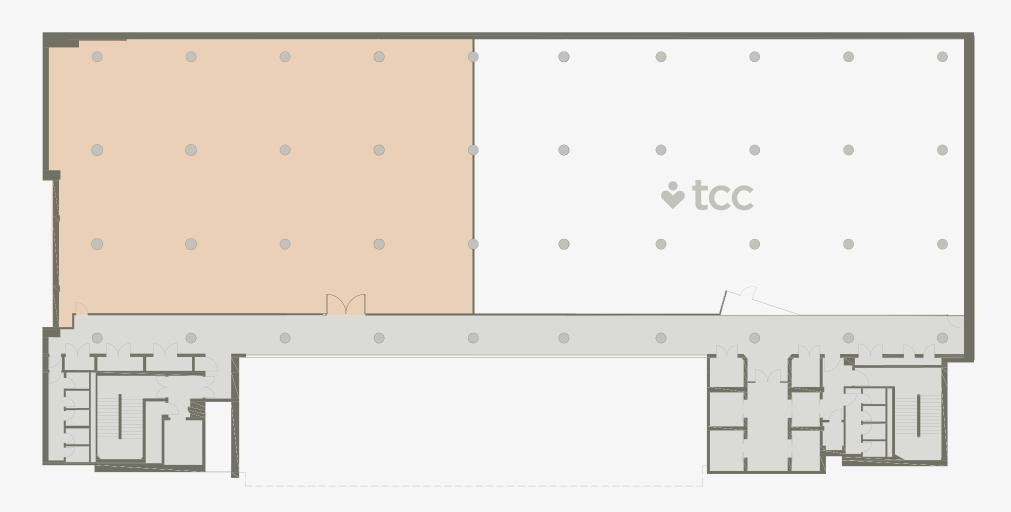

## **FOURTH FLOOR**

## FIFTH FLOOR

## AVAILABLE SPACE 6,190 SQ FT (575.05 SQ M)

### **AVAILABLE SPACE**

4,804 SQ FT (446.26 SQ M)

INDICATIVE SPACE PLAN