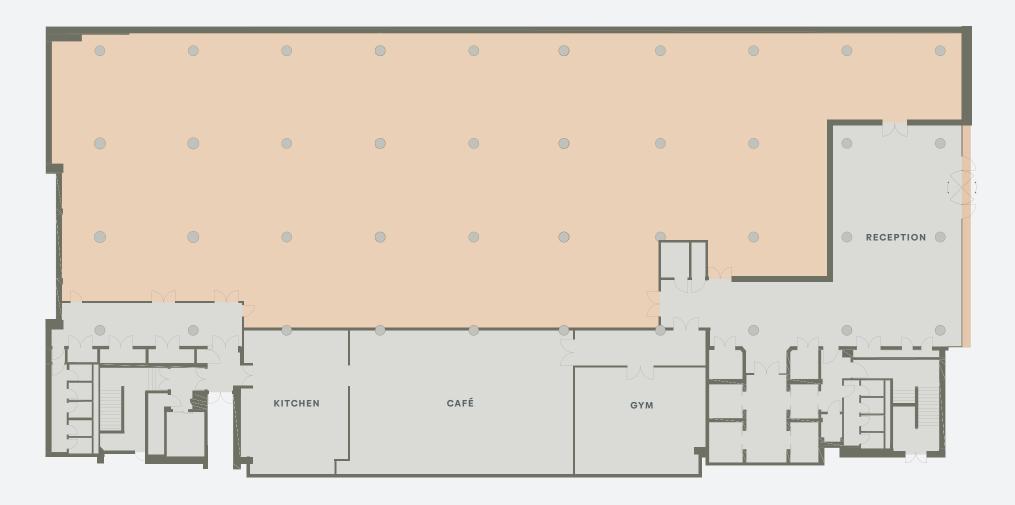

# BY ROAD...

The Shipping Building at The Old Vinyl Factory, is located on Blyth Road, Hayes and is conveniently situated on Junction 3 of the M4, a 10 minute drive from the M25 and 14 miles west of Central London. Hayes town centre is only half a mile away.







# 4,804 - 38,998 SQ FT OF MODERN OFFICE SPACE

### **AREA SCHEDULE**

|                | SQ FT (NIA) | SQ M (NIA) |
|----------------|-------------|------------|
| GROUND FLOOR   | 12,419      | 1,153.81   |
| THIRD FLOOR    | 15,585      | 1,447.90   |
| FOURTH FLOOR * | 6,190       | 575.05     |
| FIFTH FLOOR *  | 4,804       | 446.26     |
| TOTAL          | 38,998      | 3,623.02   |

<sup>\*</sup> FOURTH AND FIFTH FLOORS - CAT A REFURBISHED SPACE



## **GROUND FLOOR**

## **AVAILABLE SPACE**12,419 SQ FT (1,153.81 SQ M)



## THIRD FLOOR

## **AVAILABLE SPACE**15,585 SQ FT (1,447.90 SQ M)



## AVAILABLE SPACE 6,190 SQ FT (575.05 SQ M)

## **FOURTH FLOOR**













## FIFTH FLOOR

### **AVAILABLE SPACE**

4,804 SQ FT (446.26 SQ M)

INDICATIVE SPACE PLAN





## ENQUIRE NOW AND BOOK YOUR SPACE VIEWING



#### STUART CHAMBERS

T: 020 7075 2883

E: stuart.chambers@savills.com

#### **FLORENCE HORNER**

T: 07870 999 255

E: florence.horner@savills.com



#### RICHARD ZOERS

T: 020 3130 6414

E: rzoers@hanovergreen.co.uk

#### **ANDY TUCKER**

T: 07721 260 545

E: atucker@hanovergreen.co.uk



SHIPPING BUILDING 252-254 BLYTH ROAD HAYES LONDON UB3 1HA

SHIPPINGBUILDING.CO.UK

MISREPRESENTATIONS ACT 1967 & DECLARATION: The owner of this property does not make or give, and neither Savills or Hanover Green, nor