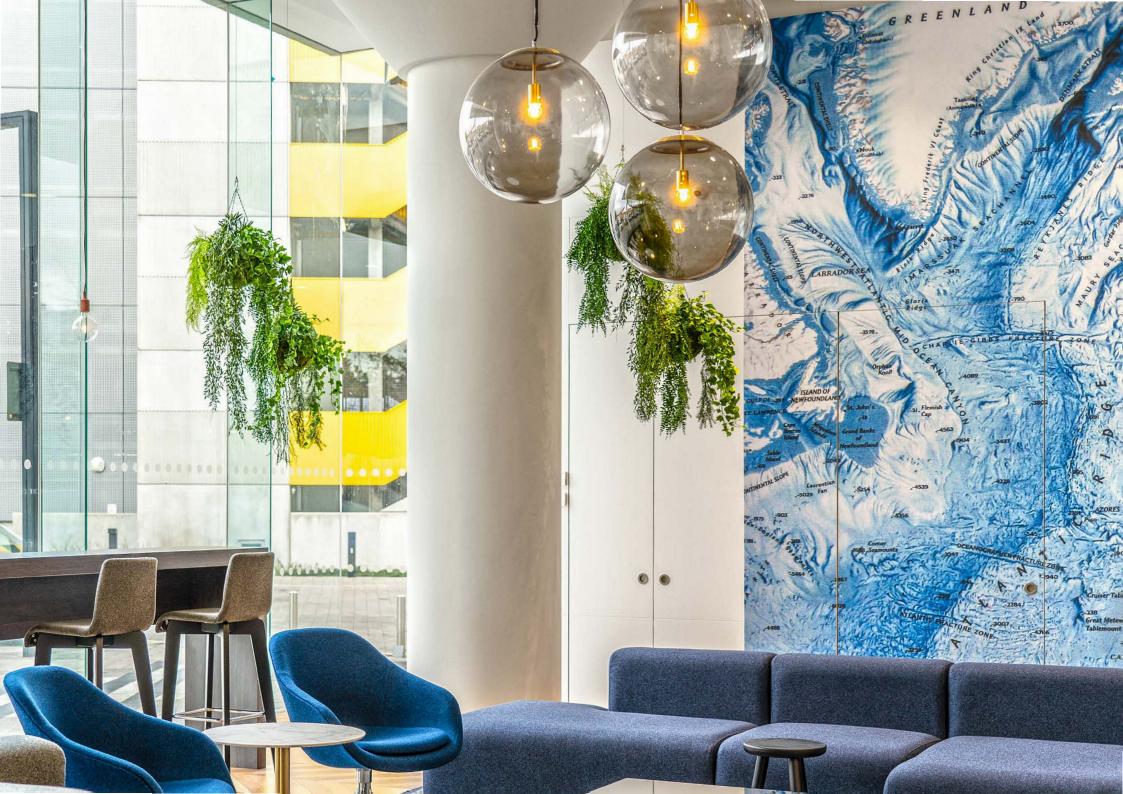

## OUR FACILITIES AMPLIFY YOUR WORKSPACE

Everything that your business needs is right here; from modern-style exposed services, an on-site café/break out area, new shower and changing facilities, new wellness/gym area and a fresh contemporary new main reception area that's manned day and night.

#### **OUR FACILITIES**

EXPOSED SERVICES &
RAISED FLOORS - 3M+ FLOOR
TO SERVICES

NEW GYM, EXERCISE CLASS & WELLNESS SUITE

NEW ENERGY EFFICIENT M&E THROUGHOUT

EXCELLENT CAR PARKING PROVISION 1:377 SQ FT

ON-SITE CAFE, BAR & RESTAURANT

BICYCLE HIRE AND STORAGE

24/7 SECURITY - MANNED RECEPTION AREA

MALE AND FEMALE WC AND SHOWER FACILITIES