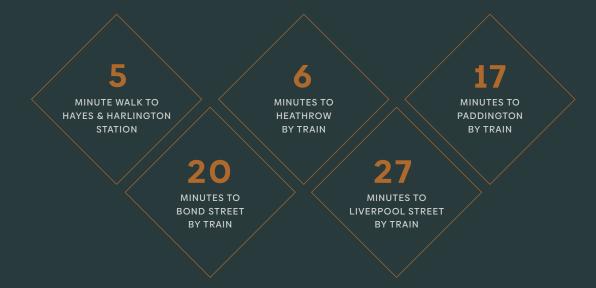

## **BY RAIL...**

Hayes & Harlington station is just a 5-minute walk from the Shipping Building, where you can catch a train to Paddington in just 17 minutes, and Heathrow in 10 minutes. When Crossrail arrives this year, you'll be able to reach Bond Street in just 20 minutes.