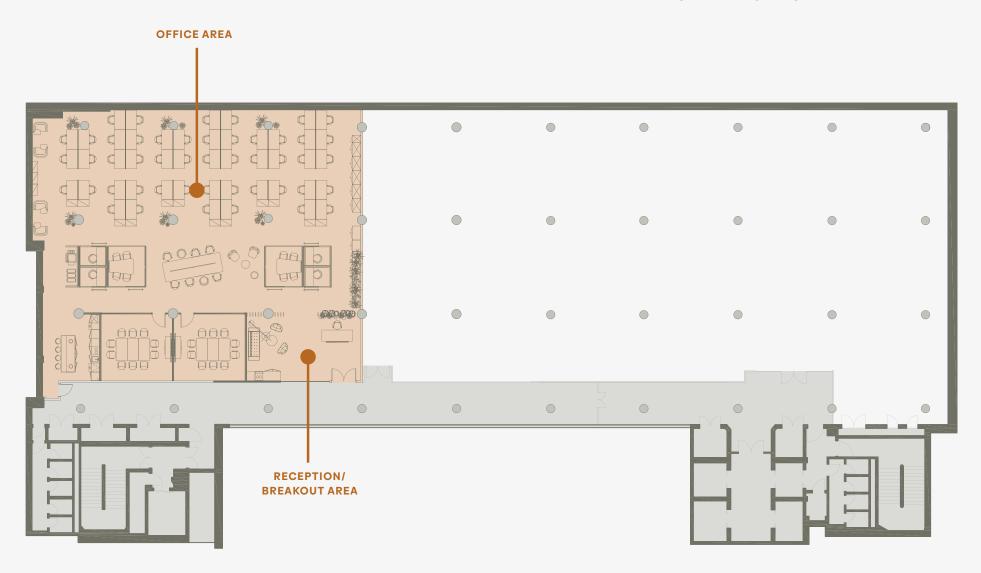

half a mile away.







# 4,804 - 38,998 SQ FT OF MODERN OFFICE SPACE

### **AREA SCHEDULE**

|                | SQ FT (NIA) | SQ M (NIA) |
|----------------|-------------|------------|
| GROUND FLOOR   | 12,419      | 1,153.81   |
| THIRD FLOOR    | 15,585      | 1,447.90   |
| FOURTH FLOOR * | 6,190       | 575.05     |
| FIFTH FLOOR *  | 4,804       | 446.26     |
| TOTAL          | 38,998      | 3,623.02   |

<sup>\*</sup> FOURTH AND FIFTH FLOORS - CAT A REFURBISHED SPACE



## **GROUND FLOOR**

## **AVAILABLE SPACE**12,419 SQ FT (1,153.81 SQ M)



## THIRD FLOOR

## **AVAILABLE SPACE**15,585 SQ FT (1,447.90 SQ M)



## AVAILABLE SPACE 6,190 SQ FT (575.05 SQ M)

## **FOURTH FLOOR**













## FIFTH FLOOR

### **AVAILABLE SPACE**

4,804 SQ FT (446.26 SQ M)

INDICATIVE SPACE PLAN





## ENQUIRE NOW AND BOOK YOUR SPACE VIEWING



#### STUART CHAMBERS

T: 020 7075 2883

E: stuart.chambers@savills.com

#### **FLORENCE HORNER**

T: 07870 999 255

E: florence.horner@savills.com



#### RICHARD ZOERS

T: 020 3130 6414

E: rzoers@hanovergreen.co.uk

#### **ANDY TUCKER**

T: 07721 260 545

E: atucker@hanovergreen.co.uk



SHIPPING BUILDING 252-254 BLYTH ROAD HAYES LONDON UB3 1HA

SHIPPINGBUILDING.CO.UK

MISREPRESENTATIONS ACT 1967 & DECLARATION: The owner of this property does not make or give, and neither Savills or Hanover Green, nor their employees have authority to make or give, any representation or warranty whatever in relation to this property, or its plant, services or electrical equipment. The particulars are believed to be correct and, where practical, reasonable