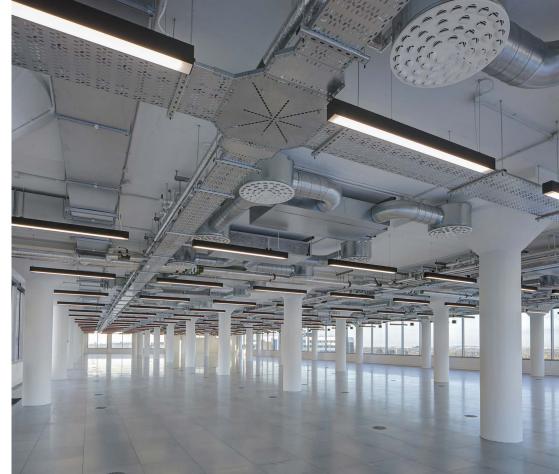

## OUR FACILITIES AMPLIFY YOUR WORKSPACE

Everything that your business needs is right here; from modern-style exposed services, an on-site café/break out area, new shower and changing facilities, new wellness/gym area and a fresh contemporary new main reception area that's manned day and night.

#### **OUR FACILITIES**

EXPOSED SERVICES &
RAISED FLOORS - 3M+ FLOOR
TO SERVICES

NEW GYM, EXERCISE CLASS & WELLNESS SUITE

NEW ENERGY EFFICIENT M&E THROUGHOUT

EXCELLENT CAR PARKING PROVISION 1:377 SQ FT

ON-SITE CAFE, BAR & RESTAURANT