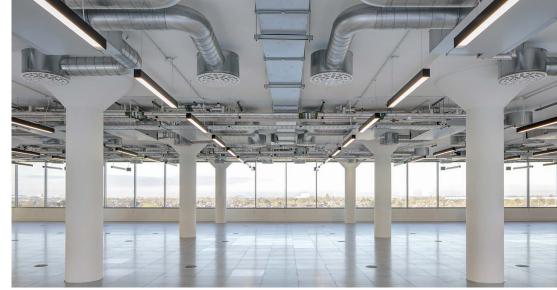

## OUR FACILITIES AMPLIFY YOUR WORKSPACE

Everything that your business needs is right here; from modern-style exposed services, an on-site café/break out area, new shower and changing facilities, new wellness/gym area and a fresh contemporary new main reception area that's manned day and night.

#### **OUR FACILITIES**

EXPOSED SERVICES &
RAISED FLOORS - 3M+ FLOOR
TO SERVICES

NEW GYM, EXERCISE CLASS & WELLNESS SUITE

NEW ENERGY EFFICIENT M&E THROUGHOUT

EXCELLENT CAR PARKING PROVISION 1:377 SQ FT

ON-SITE CAFE, BAR & RESTAURANT